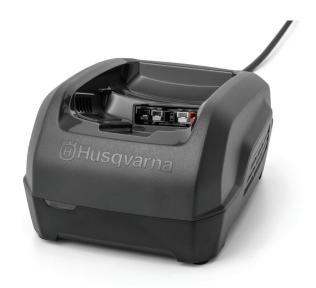

## **QC250 Battery Charger**

Husqvarna QC250 is a quick 250 W charging unit for part-time use, ideal for Husqvarna BLi20/30 batteries. With active battery cooling and convenient desktop design. Can easily be wall mounted as well.